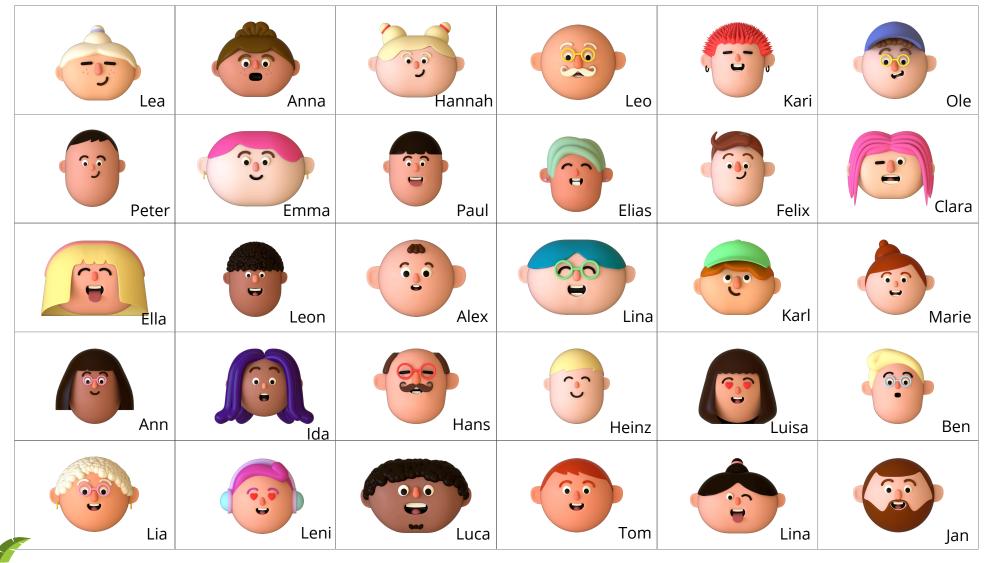

| Lea   | Anna | Hannah | Leo   | Kari  | Ole   |
|-------|------|--------|-------|-------|-------|
| Peter | Emma | Paul   | Elias | Felix | Clara |
| Ella  | Leon | Alex   | Lina  | Karl  | Marie |
| Ann   | Ida  | Hans   | Heinz | Luisa | Ben   |
| Lia   | Leni | Luca   | Tom   | Lina  | Jan   |

#### Chunks:

- Is your person a man/woman?
- Does your person have .... hair?
- Does your person wear glasses?
- Does your person have a big/small nose?
- Does your person have a round/long face?
- Does your person have a beard?
- Does your person wear a cap?
- Does your person have a large/small mouth?
- Is your person young/old?
- Does your person have small/large eyes?
- Does your person have anything on their head?
- Does your person have a lot/very little hair?